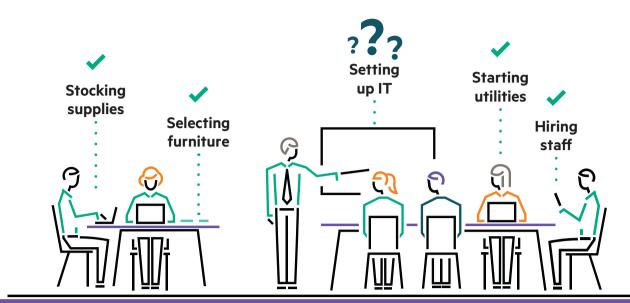

## **SET UP IT FOR A NEW** OFFICE IN A SNAP

When you're setting up or refreshing a small, remote, or branch office location, there's a lot to think about.

## SETTING UP A SERVER, STORAGE, AND WI-FI NETWORK IS COMPLEX AND TIME-CONSUMING