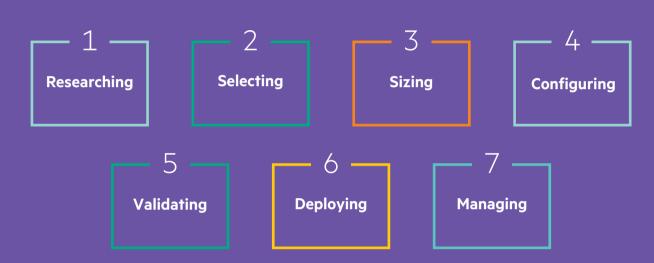

## SETTING UP A SERVER, STORAGE, AND WI-FI NETWORK IS COMPLEX AND TIME-CONSUMING

## COMPLETE OFFICE IT COULDN'T BE EASIER